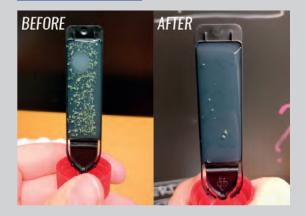

## WisDom DISINFECTION disinfection of small items

- Three minute disinfection for a more effective result than biocide wiping
- Also suitable for sensitive materials, such as mobile phones, keycards, knives and other utensils