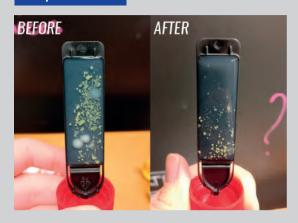

## WisDom DISINFECTION disinfection of small items

- Three minute disinfection for a more effective result than biocide wiping
- Also suitable for sensitive materials, such as mobile phones, keycards, knives and other utensils

Disinfection of air and surfaces is performed automatically with high accuracy every time

Penicillium Expansum mold has been applied to three culture dishes. No growth on the dish coated with Catalytic coating. Source: University of Turku laboratory tests 2015.