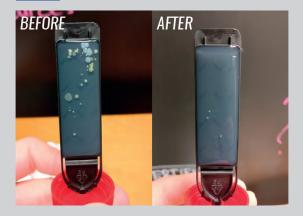

## WisDom DISINFECTION disinfection of small items

- Three minute disinfection for a more effective result than biocide wiping
- Also suitable for sensitive materials, such as mobile phones, keycards, knives and other utensils

Disinfection of air and surfaces is performed automatically with high accuracy every time

Penicillium Expansum mold has been applied to three culture dishes. No growth on the dish coated with Catalytic coating. Source: University of Turku laboratory tests 2015.