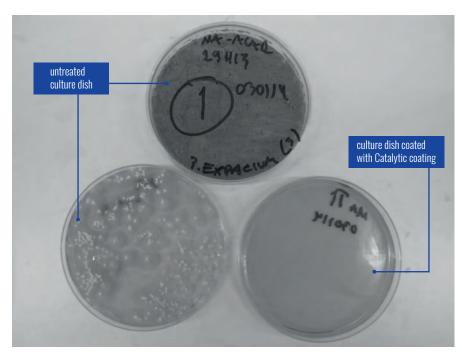

Disinfection of air and surfaces is performed automatically with high accuracy every time

Penicillium Expansum mold has been applied to three culture dishes. No growth on the dish coated with Catalytic coating. Source: University of Turku laboratory tests 2015.