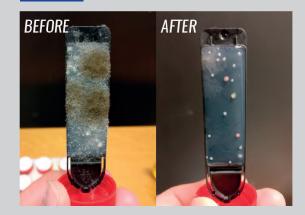

## WisDom DISINFECTION disinfection of small items

- Three minute disinfection for a more effective result than biocide wiping
- Also suitable for sensitive materials, such as mobile phones, keycards, knives and other utensils

Disinfection of air and surfaces is performed automatically with high accuracy every time

Penicillium Expansum mold has been applied to three culture dishes. No growth on the dish coated with Catalytic coating. Source: University of Turku laboratory tests 2015.